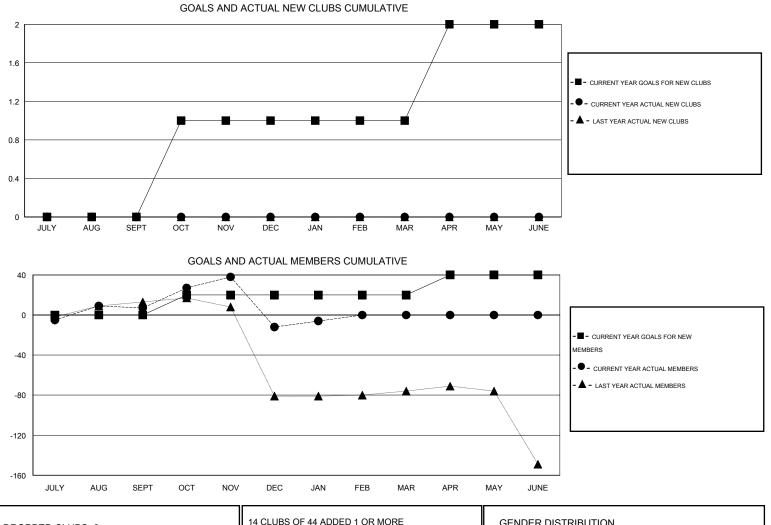

## GMT: SOMSAKDI LOVISUTH

| LOCATION | THAILAND |
|----------|----------|
|----------|----------|

| GMT: SOMSA                                                  | AKDI LOVISUTH    |                     | LOCATIO                    | N THAILAND                  |                                                             |                    |                       |                              | GMT CA 5                    |
|-------------------------------------------------------------|------------------|---------------------|----------------------------|-----------------------------|-------------------------------------------------------------|--------------------|-----------------------|------------------------------|-----------------------------|
| Clubs                                                       |                  |                     |                            | Members                     |                                                             |                    |                       |                              |                             |
| RESULTS FOR 2013-2014                                       |                  |                     |                            | RESULTS FOR 2013-2014       |                                                             |                    |                       |                              |                             |
| QUARTER                                                     | NEW CLUB<br>GOAL | ACTUAL NEW<br>CLUBS | ACTUAL<br>DROPPED<br>CLUBS | ACTUAL NET<br>GAIN/<br>LOSS | QUARTER                                                     | NEW MEMBER<br>GOAL | ACTUAL NEW<br>MEMBERS | ACTUAL<br>DROPPED<br>MEMBERS | ACTUAL NET<br>GAIN/<br>LOSS |
| JULY/AUG/SEPT<br>OCT/NOV/DEC<br>JAN/FEB/MAR<br>APR/MAY/JUNE | 0<br>1<br>0<br>1 | 0<br>0<br>0<br>0    | 0<br>2<br>0<br>0           | 0                           | JULY/AUG/SEPT<br>OCT/NOV/DEC<br>JAN/FEB/MAR<br>APR/MAY/JUNE | 0<br>20<br>0<br>20 | 27<br>43<br>13<br>0   | 20<br>62<br>7<br>0           | 7<br>-19<br>6<br>0          |

| DROPPED CLUBS: 2 |    | 14 CLUBS OF 44 ADDED 1 OR MORE | GENDER DISTRIBUTION                   |              |   |
|------------------|----|--------------------------------|---------------------------------------|--------------|---|
|                  |    | NEW MEMBERS                    | MALE                                  | 950 (66.34%) |   |
|                  |    |                                | FEMALE                                | 482 (33.66%) |   |
| DROPPED MEMBERS  |    |                                |                                       |              |   |
| DECEASED         | 9  | CLICK HERE FOR HEALTH          |                                       |              |   |
| CLUB CANCELLED   | 35 | ASSESSMENT DATA                | FAMILY UNIT MEMBERS                   |              |   |
| OTHER            | 45 |                                | HEAD OF HOUSEHOLD                     |              |   |
| TOTAL            | 89 |                                | NON-HEAD OF HOUSEHO                   | DLD          | 1 |
|                  |    |                                | · · · · · · · · · · · · · · · · · · · |              |   |